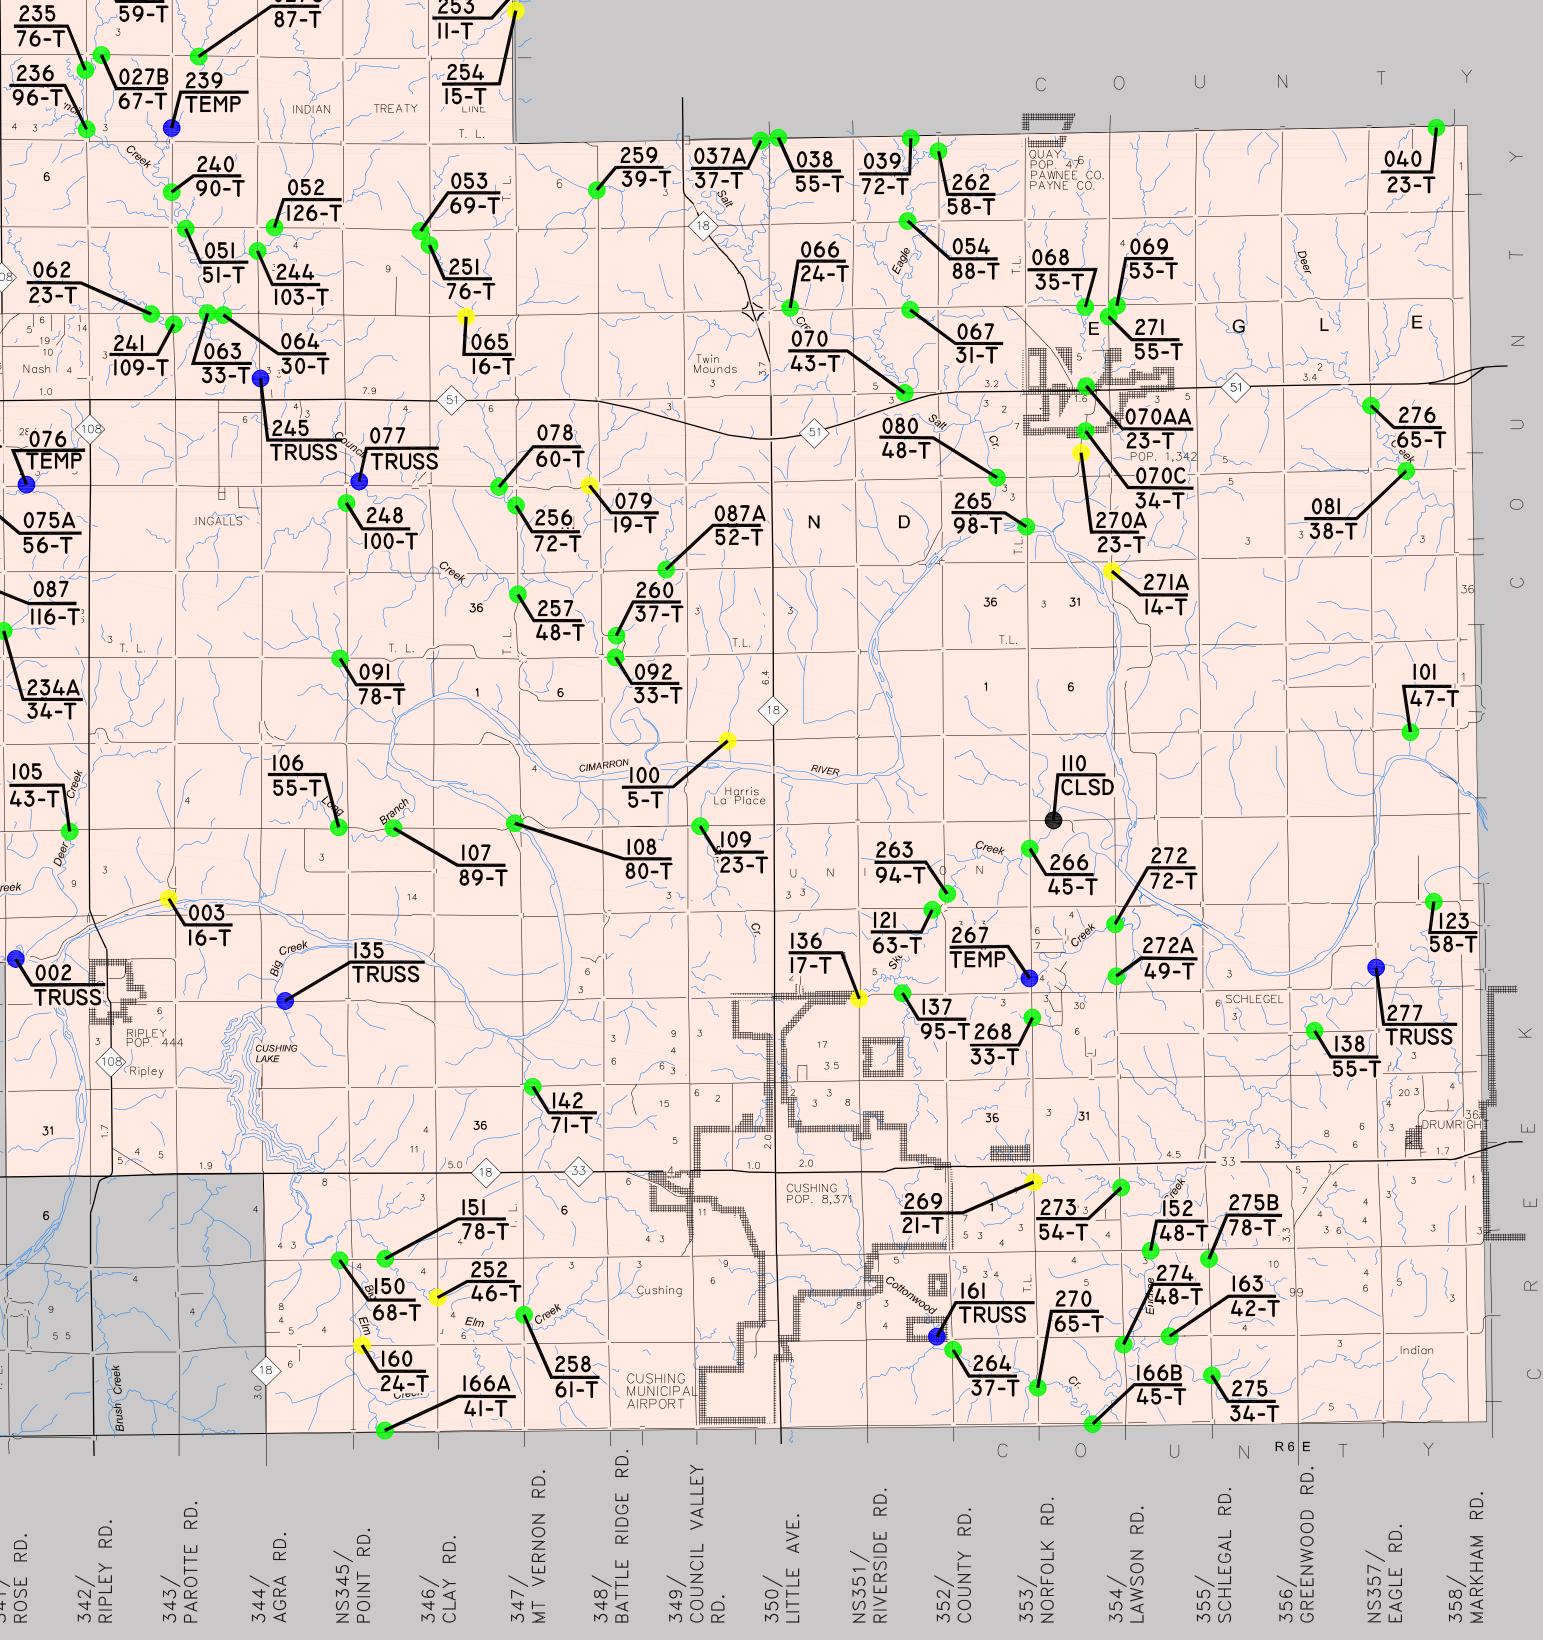

## **PAYNE COUNTY** OKLAHOMA **COUNTY BRIDGE INVENTORY DISTRICT NO.1 OCTOBER 2021**

<u>238</u> 45-T

<u>010</u> 23-T

TURNPIKE

<u>013</u>

O Z S E

<u>027C</u>

WEST POINT

021 46-T

<u>050</u> 94-1

075 114-1

<u>090</u> ≝ 39-T

340/ COUNT

341/ ROSE

| LEGEND                                              |                    |  |
|-----------------------------------------------------|--------------------|--|
| BRIDGE LOCATION,<br>LOCAL NUMBER,<br>POSTING RATING | <u>3041</u><br>G?T |  |
| LOAD POST RATING<br>3 TONS AND LESS                 | e R                |  |
| 4 THROUGH 15 TONS                                   | G G                |  |
| 16 THROUGH 22 TONS                                  | 0                  |  |
| 23 TONS OR ABOVE                                    | – Y                |  |
| TEMP., R/R, TRUSS STR.                              | B                  |  |
| CLSD = CLOSED                                       | BLK                |  |

## BRIDGE LOAD RATINGS REQUIRING POSTING

| LOCAL<br>NO. | STRUCTURE<br>NO. | RATING |
|--------------|------------------|--------|
| 003          | 60D0685N3410021  | 16     |
| 065          | 60E0610N3460004  | 16     |
| 079          | 60E0630N3470008  | 19     |
| 100          | 60E0660N3490005  | 5      |
| 136          | 60E0690N3510000  | 17     |
| 253          | 60N3470E0570003  | 11     |
| 254          | 60N3470E0570004  | 15     |
| 269          | 60N3530E0710002  | 21     |
| 271A         | 60N3540E0640002  | 18     |